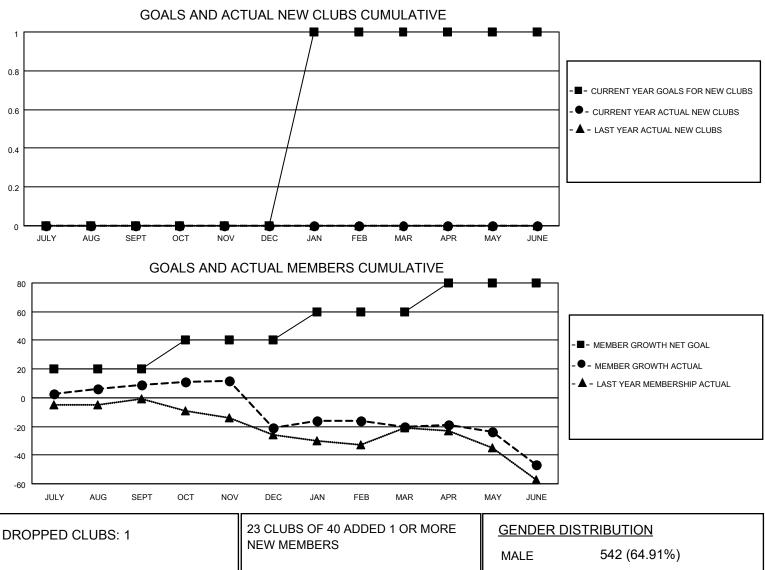

## LOCATION MISSOURI

District 26 M6

Results as of: 6/30/2021

| Clubs                 |               |           |               | Members               |                        |                         |                                                    |  |  |
|-----------------------|---------------|-----------|---------------|-----------------------|------------------------|-------------------------|----------------------------------------------------|--|--|
| RESULTS FOR 2020-2021 |               |           |               | RESULTS FOR 2020-2021 |                        |                         |                                                    |  |  |
| QUARTER               | NEW CLUB GOAL | NEW CLUBS | DROPPED CLUBS | QUARTER               | BER GROWTH NET<br>GOAL | MEMBER GROWTH<br>ACTUAL | DROPPED<br>MEMBERS ACTUAL<br>(including transfers) |  |  |
| JULY/AUG/SEPT         | 0             | 0         | 0             | JULY/AUG/SEPT         | 20                     | 28                      | 15                                                 |  |  |
| OCT/NOV/DEC           | 0             | 0         | 0             | OCT/NOV/DEC           | 20                     | 16                      | 45                                                 |  |  |
| JAN/FEB/MAR           | 1             | 0         | 1             | JAN/FEB/MAR           | 20                     | 27                      | 26                                                 |  |  |
| APR/MAY/JUNE          | 0             | 0         | 0             | APR/MAY/JUNE          | 20                     | 29                      | 55                                                 |  |  |

|                  |     |                           | MALE                      | 542 (64.91%)  |     |
|------------------|-----|---------------------------|---------------------------|---------------|-----|
| DROPPED MEMBERS  |     |                           | FEMALE                    | 293 (35.09%)  |     |
| DECEASED         | 26  | CLICK HERE FOR CUMULATIVE | TOTAL FAMILY UNIT MEMBERS |               | 190 |
| CLUB CANCELLED 0 |     | MEMBERSHIP DATA           |                           |               | 95  |
| OTHER            | 115 |                           | FAMILY MEMBER             | S PAYING HALF | 95  |
| TOTAL            | 141 |                           | 5020                      |               |     |